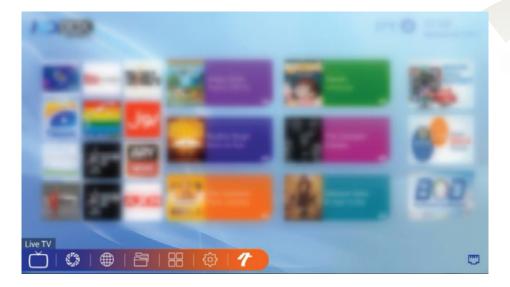

## Time-shift in HDBox Smart

Provided by: Nayatel NOC UAN: 111 11 44 44

www.nayatel.com

- 1. Go to main menu
- 2. Click "Live TV"

3. Press "OK" from remote to open channel list. Navigate right/left until category "Timeshift" appears

- 4. All the channels in this category can be played back upto 12 hours
- **5.** Press "OK" from remote on your desired timeshift channel

6. Once the channel starts playing in full-screen, press Yellow button from the remote. A 12 hour bar will be displayed. Press left/right to rewind/forward the channel