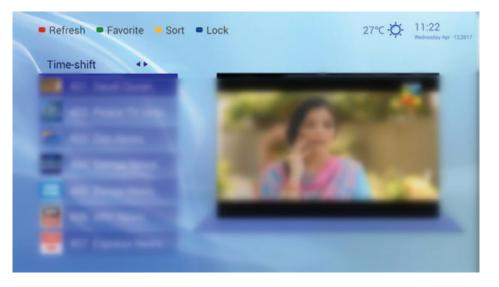

- 4. All the channels in this category can be played back upto 12 hours
- **5.** Press "OK" from remote on your desired timeshift channel

6. Once the channel starts playing in full-screen, press Yellow button from the remote. A 12 hour bar will be displayed. Press left/right to rewind/forward the channel

7. Press Yellow button again to switch back to live transmissions

www.nayatel.com