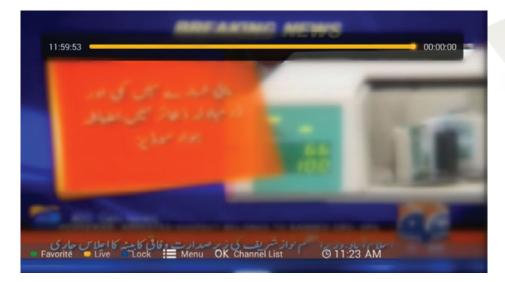

7. Press Yellow button again to switch back to live transmissions

www.nayatel.com