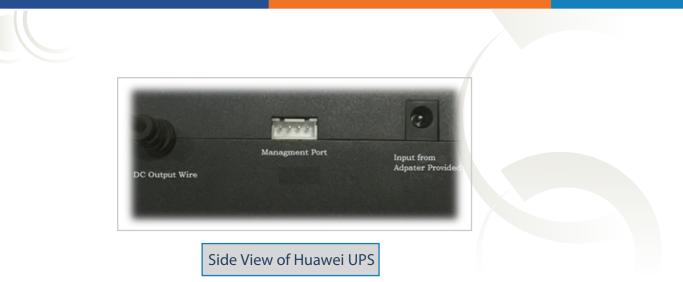

#### Connection of UPS with Huawei ONT

- UPS is connected to ONT with power cord for providing backup power to ONT
- UPS may also be connected to ONT via management port, if connected; then by logging into

ONT, status and remaining battery of UPS can be viewed