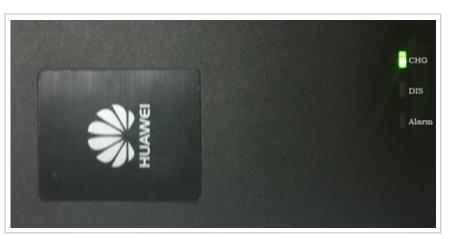

#### LED Status of Huawei UPS

- Huawei UPS has 3 LEDs on its front panel
  - ALARM LED
  - DIS LED
  - CHG LED

LEDs on Front Panel of Huawei UPS

UAN: 111 11 44 44

www.nayatel.com

| LED          | ALARM                                   |                           |
|--------------|-----------------------------------------|---------------------------|
| Colour State | RED ON                                  | RED OFF                   |
| Indication   | Battery fault or internal fault         | Normal operation          |
|              |                                         |                           |
| LED          | DIS                                     |                           |
| Colour State | GREEN ON                                | GREEN OFF                 |
| Indication   | UPS is on battery backup                | Power from WAPDA is ON    |
|              |                                         |                           |
| LED          | CHG                                     |                           |
| Colour State | GREEN ON/GREEN BLINKING                 | GREEN OFF                 |
| Indication   | Charging/Incompatible adaptor connected | UPS is completely charged |