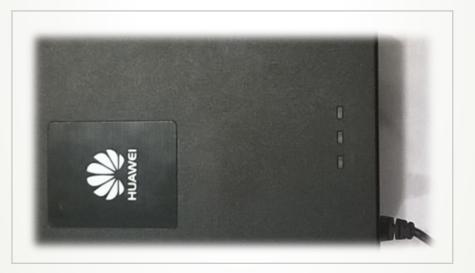

## HUAWEI UPS

- NAYAtel Provides Huawei UPS with load capacity of 44W and output voltage of 11.2V DC to
- HOME and CORPORATE customers
- It is a black plastic body UPS with specific input adapter that supplies input of 13.8 V to UPS

#### Devices provided by NAYAtel that can be connected with UPS

Both Alcatel and Huawei ONTs of all models provided by NAYAtel can be connected with this UPS using converter.

Top view of Huawei UPS

UAN: 111 11 44 44