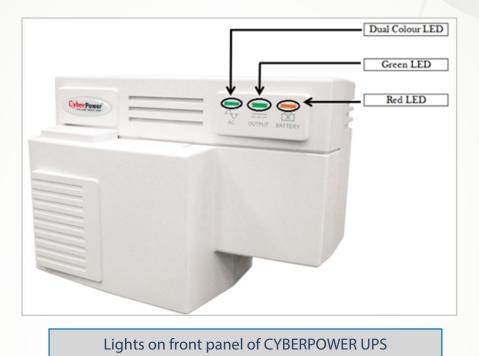

#### LED Status of CYBERPOWER UPS

- CYBERPOWER UPS has three LEDs on its front panel
  - Dual Colour LED
  - Green LED
  - Red LED

LED Dual Colour LED

| Colour State | Green                         | Yellow                         |
|--------------|-------------------------------|--------------------------------|
| Indication   | Power supply from WAPDA is ON | Power supply from WAPDA is OFF |
|              |                               |                                |

| LED          | Green LED          |                         |
|--------------|--------------------|-------------------------|
| Colour State | OFF                | ON                      |
| Indication   | No output from UPS | UPS is providing output |

| LED          | Red LED                           |                                                        |
|--------------|-----------------------------------|--------------------------------------------------------|
| Colour State | OFF                               | ON                                                     |
| Indication   | Under normal condition, it is OFF | Battery of UPS is disconnected or battery is<br>faulty |