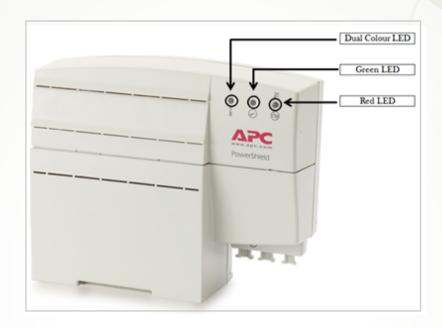

## Charging Time/Backup

- APC UPS has three LEDs on its front panel
  - Dual Colour LED
  - Green LED
  - Red LED

#### Lights on front panel of APC UPS

| LED                 | Dual Colour LED    |                   |                                |
|---------------------|--------------------|-------------------|--------------------------------|
| <b>Colour State</b> | Green              |                   | Yellow                         |
| Further             | Green Blinking     | Green Stable      | N.A.                           |
| States              |                    |                   |                                |
| Indication          | UPS is in charging | UPS is completely | Power supply from WAPDA is OFF |
|                     | state,             | charged,          |                                |
|                     | WAPDA is ON        | WAPDA is ON       |                                |

| LED          | Green LED          |                         |  |
|--------------|--------------------|-------------------------|--|
| Colour State | OFF                | ON                      |  |
| Indication   | No output from UPS | UPS is providing output |  |

| LED          | Red LED                           |                                                     |  |
|--------------|-----------------------------------|-----------------------------------------------------|--|
| Colour State | OFF                               | ON                                                  |  |
| Indication   | Under normal condition, it is OFF | Battery of UPS is disconnected or battery is faulty |  |