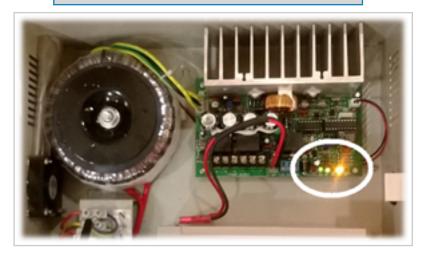

UAN: 111 11 44 44 www.nayatel.com www.nayatel.com

ON LEDs on side panel of NAYAtel 70W UPS

FAN on rear panel of NAYAtel 70W UPS

Some version of NAYAtel 70W UPS have LED inside UPS metallic body

Front panel of NAYAtel 70W UPS (with lock)

LED on PCB inside NAYAtel 70W UPS metallic body (with lock)

UAN: 111 11 44 44 www.nayatel.com ff /Nayatel