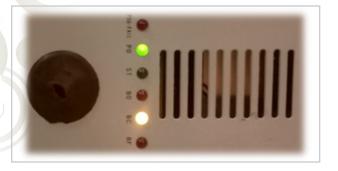

UAN: 111 11 44 44 www.nayatel.com www.nayatel.com

ON LEDs on side panel of NAYAtel 70W UPS

FAN on rear panel of NAYAtel 70W UPS

Some version of NAYAtel 70W UPS have LED inside UPS metallic body

Front panel of NAYAtel 70W UPS (with lock)