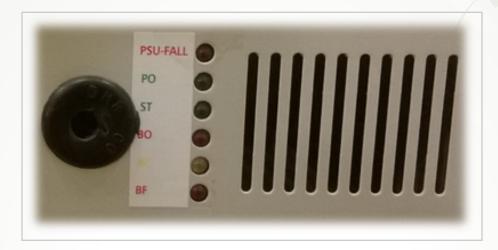

### LED Status of NAYAtel 70W UPS

- NAYAtel 70W UPS has six LEDs on its side panel
  - PSU FALL LED
- ST LED

BC LED

PO LED

BO LED

BF LED

#### LEDs on side panel of NAYAtel 70W UPS

| LED Name   | PSU FALL                |                   | PO        |                |
|------------|-------------------------|-------------------|-----------|----------------|
| Related to | Fault                   |                   | Power     |                |
| Colour     | Red                     |                   | Green     |                |
| State      | ON                      | OFF               | ON        | OFF            |
| Indication | When ON, it shows there | Under normal      | UPS is    | UPS is OFF and |
|            | is some fault in UPS    | conditions; it is | turned ON | not working    |
|            | (circuitry fault etc)   | OFF               |           |                |

| LED Name   | ST                  |            | ВО                |                     |
|------------|---------------------|------------|-------------------|---------------------|
| Related to | Status              |            | Battery Output    |                     |
| Colour     | Green               |            | Red               |                     |
| State      | Green Blinking      | OFF        | Red Blinking      | OFF                 |
| Indication | UPS is ON (Software | UPS is OFF | UPS is on battery | Power from WAPDA is |
|            | parameter)          |            | backup            | ON                  |

| LED Name   | ВС                   |                                 | BF                                           |                                |
|------------|----------------------|---------------------------------|----------------------------------------------|--------------------------------|
| Related to | Battery Charging     |                                 | UPS Battery                                  |                                |
| Colour     | Yellow               |                                 | Red                                          |                                |
| State      | Yellow Blinking      | OFF                             | Red Blinking                                 | OFF                            |
| Indication | UPS is being charged | UPS is<br>completely<br>charged | Battery is disconneted or battery is faulty. | Normal operation, light is OFF |